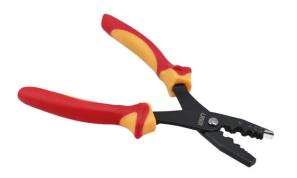

## **Insulated Terminal Crimping Pliers**

A pair of insulated terminal crimping pliers, manufactured to IEC60900 standards for 1000vAC / 1500vDC live working, making them ideal for use on hybrid and electric vehicles. Suitable for crimping wire ferrules, including boot lace ferrules and cord end terminals.

## **Additional Information**

- 1000V AC or 1500V DC (IEC60900:2018 approved).
- Length: 232mm; crimping capacity: 0.5 16.0 mm<sup>2</sup>.
- · Functions include: crimping insulated & non-insulated ferrules, boot lace & cord end.
- Manufactured from carbon steel, with two colour thermoplastic rubber (TPR) insulated handles with slip guards.
- · Ideal for electric EV & hybrid vehicles & general electrical work.