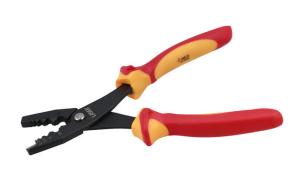

## **Insulated Terminal Crimping Pliers**

A pair of insulated terminal crimping pliers, manufactured to IEC60900 standards for 1000vAC / 1500vDC live working, making them ideal for use on hybrid and electric vehicles. Suitable for crimping wire ferrules, including boot lace ferrules and cord end terminals.

## **Additional Information**

- 1000V AC or 1500V DC (IEC60900:2018 approved).
- Length: 232mm; crimping capacity: 0.5 16.0 mm<sup>2</sup>.
- · Functions include: crimping insulated & non-insulated ferrules, boot lace & cord end.
- Manufactured from carbon steel, with two colour thermoplastic rubber (TPR) insulated handles with slip guards.
- · Ideal for electric EV & hybrid vehicles & general electrical work.