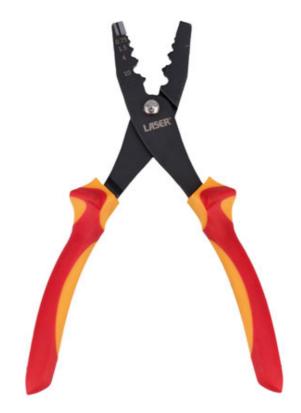

## **Insulated Terminal Crimping Pliers**

A pair of insulated terminal crimping pliers, manufactured to IEC60900 standards for 1000vAC / 1500vDC live working, making them ideal for use on hybrid and electric vehicles. Suitable for crimping wire ferrules, including boot lace ferrules and cord end terminals.

## **Additional Information**

- 1000V AC or 1500V DC (IEC60900:2018 approved).
- Length: 232mm; crimping capacity: 0.5 16.0 mm<sup>2</sup>.
- · Functions include: crimping insulated & non-insulated ferrules, boot lace & cord end.
- Manufactured from carbon steel, with two colour thermoplastic rubber (TPR) insulated handles with slip guards.
- · Ideal for electric EV & hybrid vehicles & general electrical work.